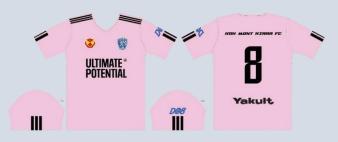

|
|  |                                                    | I) ×3 SESH/WEEK R | RM 1,600 | RM 1,400                          | 2 <sup>nd</sup> Cycle : MAY – AUG |
|  |                                                    | <b>,</b>          |          | 3 <sup>rd</sup> Cycle : SEP - DEC |                                   |

# **3** Match & Training Kits

| DEVELOPMENT KIT |        |            |        |  |  |  |  |
|-----------------|--------|------------|--------|--|--|--|--|
| ITEM            | PRICE  | ITEM       | PRICE  |  |  |  |  |
| ×3 MATCH KIT    | RM 300 | ×1 CAP     | RM 30  |  |  |  |  |
| ×3 SOCKS        | RM 75  | ×1 BAGPACK | RM 100 |  |  |  |  |
| ×1 SHIN PADS    | RM 30  |            |        |  |  |  |  |

### **2024 KDH Mont Kiara Kit**



#### KDH MONT KIARA HOME KIT



#### KDH MONT KIARA AWAY KIT



KDH MONT KIARA 3RD KIT

### **Terms & Conditions**

Please thoroughly read through our terms & conditions HERE



# KDH AMPANG FC

**DEVELOPMENT & ELITE TEAM Class Schedule** 

**DEVELOPMENT** 

| ELITE TEAM  | 1 |
|-------------|---|
| LLIIL ILAIV | I |

| MON                                                       | TUE                                                               | WED                                                       | THU                                                               | FRI                                                               | SAT                                                       | SUN                                                       |
|-----------------------------------------------------------|---